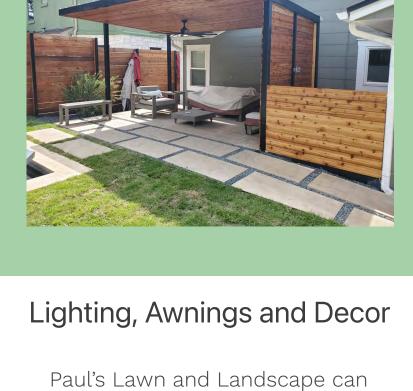

#### Lighting, Awnings and Decor

Paul's Lawn and Landscape can shop, deliver, and install your new landscape. We have a close watch on quality, so you only get the best.

Let us help your home shine with customized outdoor lighting. We can help by installing all types of path lighting, spot lighting, inground, deck lighting and more. Lighting not only showcases your home and landscape, but also serves as an extra level of safety and security. Adding light by steps, pools and outdoor living areas allows you to utilize these areas even after the sun goes down.