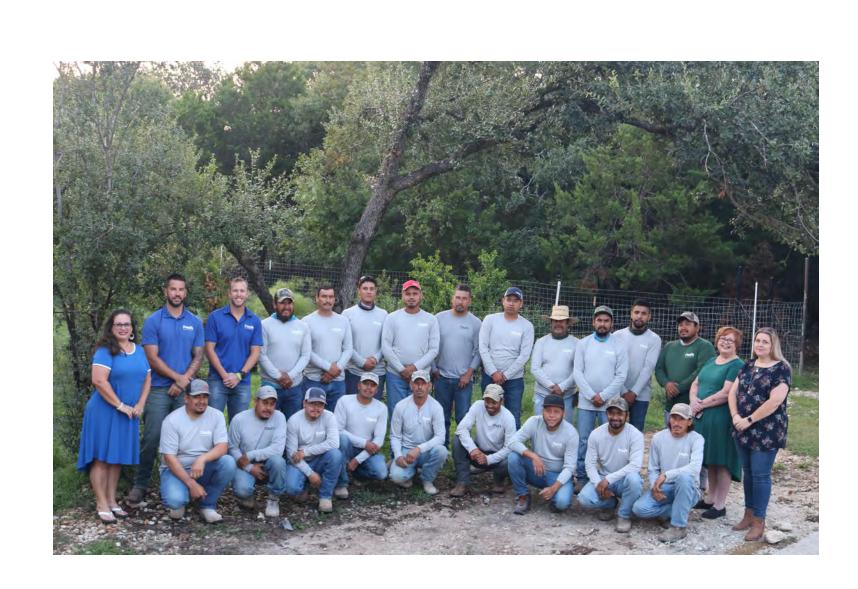

Submit

In the summer of 1998, a 12-year-old Paul Fuller needed money. Luckily, (insert giggle) his father had taught him how to maintain the family yard. This was a skill he could put to use. Therefore, every weekend Paul would be that kid who pushed a lawn mower from house to house asking for work.

With the help of his father, a beautiful flyer was created and distributed throughout the neighborhood attracting regular customers.

#### Lorem ipsum dolor

Continuing throughout High School, Paul worked to grow and expand his business. Of course, he also grew his dating and social business. After a year of Junior College Paul married his sweetheart and came back to his business which now had only 2 customers. Again, he started growing his business by word of mouth and reliable quality work. On August 1st 2008 Paul's Lawn and Landscape incorporated and is now supporting his family which has grown to include 3 amazing kids.